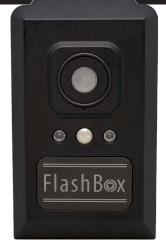

# FlashBox™

Gain access in a flash with a simple text or email! FlashBox can be opened with virtually any smart phone without the use of an app.

FL-BOX-01S

#### **Indicators**

FlashBox uses multi-colored LED lights & beepers as communication indicators.

FlashBox is a keyless lockbox that facilitates access control using a web-enabled device.

**Specifications** 

Physical Powder-coated aluminum box with rubber-coated stainless steel shackle

Operating Temperatures -4° to 140° F, -20° to 60° C