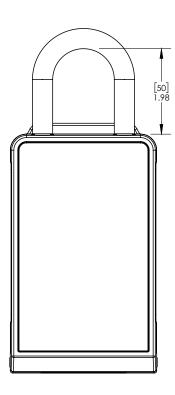

Below 14° F, (-10° C) battery capacity significantly reduced\*

**Dimensions**  $8'' L \times 3.4'' W \times 2.44'' H (203 mm \times 86 mm \times 62 mm)$ 

**Weight** 55 oz (1550 g)

**Power** 4AA batteries, field replaceable (supplied with Alkaline, Lithium recommended for cold weather)

Software CyberAudit® Enterprise 9.0 (or newer) with FlashLock SEM, or myflashlock.com

Battery Life Alkaline: up to I year; Lithium: over I year

Notes:
Dimensions in inches (mm)
Drawing not to scale
Ø indicates diameter