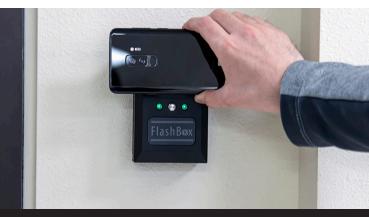

#### **Ultimate Convenience**

Grant short term, long term, and scheduled access by sending a link via email or text\*. All the recipient needs is a smart phone or other web-enabled device.

**Visual Indicators** 3 multicolored LED indicator lights

Audio Indicator Beeper

Access Option Serial optical with web device, IR with fob, Encoder 10, CK-FLASH, CK-AIR2, CKR-BLUE3

Management Option Encoder 10 (CKBR-IR10), Bluetooth mobile device (iOS requires CyberAudit® Enterprise)