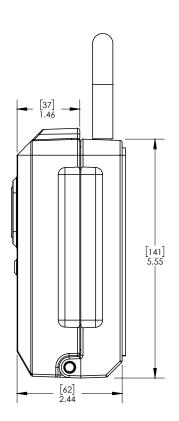

Below 14° F, (-10° C) battery capacity significantly reduced\*

**Dimensions**  $8'' L \times 3.4'' W \times 2.44'' H (203 mm \times 86 mm \times 62 mm)$ 

**Weight** 55 oz (1550 g)

**Power** 4AA batteries, field replaceable (supplied with Alkaline, Lithium recommended for cold weather)

Software CyberAudit® Enterprise 9.0 (or newer) with FlashLock SEM, or myflashlock.com

Battery Life Alkaline: up to I year; Lithium: over I year

Notes:
Dimensions in inches (mm)
Drawing not to scale
Ø indicates diameter