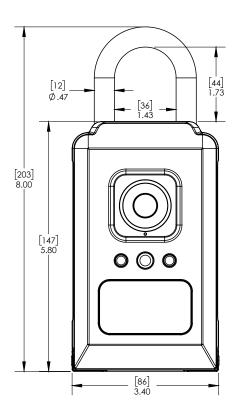

Below 14° F, (-10° C) battery capacity significantly reduced\*

**Dimensions**  $8'' L \times 3.4'' W \times 2.44'' H (203 mm \times 86 mm \times 62 mm)$ 

**Weight** 55 oz (1550 g)

**Power** 4AA batteries, field replaceable (supplied with Alkaline, Lithium recommended for cold weather)

Software CyberAudit® Enterprise 9.0 (or newer) with FlashLock SEM, or myflashlock.com

Battery Life Alkaline: up to I year; Lithium: over I year

Notes:
Dimensions in inches (mm)
Drawing not to scale
Ø indicates diameter